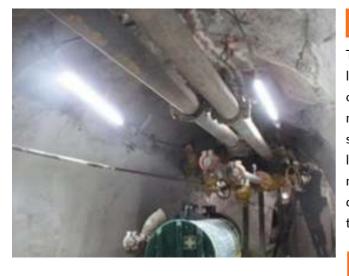

The Siphumelele mine is one of the largest platinum mines located in Rustenburg, North-West, South Africa. The mine is owned and operated by Sibanye Stillwater. With a massive number of luminaires used underground Afrison's solution would ensure that all safety requirements have been met as per the new DMR (Department of mineral resources) regulations regarding the required lux levels. This was the main concern for the mine as they have regular light level audits.

## **CONSULTATION & DESIGN**

The current prismatic globes installed do not reach the required lux levels as per the updated DMR regulations and due to the redundant old technology and supply issues with the prismatic E27 luminaire the mine decided to take the initiative and switch over to a more sustainable solution. Afrison provided an application specific luminaire (the Drakensberg 40W low profile) with a custom E27 mount to retrofit the existing lighting cables. A detailed lighting design was also provided to ensure all lux levels would comply with the DMR standards