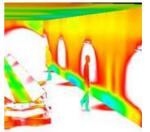

## **CONSULTATION & DESIGN**

The current prismatic globes installed do not reach the required lux levels as per the updated DMR regulations and due to the redundant old technology and supply issues with the prismatic E27 luminaire the mine decided to take the initiative and switch over to a more sustainable solution. Afrison provided an application specific luminaire (the Drakensberg 40W low profile) with a custom E27 mount to retrofit the existing lighting cables. A detailed lighting design was also provided to ensure all lux levels would comply with the DMR standards