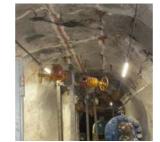

The Siphumelele mine is one of the largest platinum mines located in Rustenburg, North-West, South Africa. The mine is owned and operated by Sibanye Stillwater. With a massive number of luminaires used underground Afrison's solution would ensure that all safety requirements have been met as per the new DMR (Department of mineral resources) regulations regarding the required lux levels. This was the main concern for the mine as they have regular light level audits.

## **CONSULTATION & DESIGN**

The current prismatic globes installed do not reach the required lux levels as per the updated DMR regulations and due to the redundant old technology and supply issues with the prismatic E27 luminaire the mine decided to take the initiative and switch over to a more sustainable solution. Afrison provided an application specific luminaire (the Drakensberg 40W low profile) with a custom E27 mount to retrofit the existing lighting cables. A detailed lighting design was also provided to ensure all lux levels would comply with the DMR standards