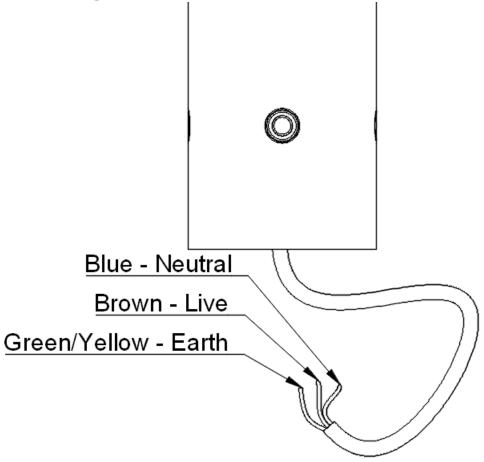

Once u bracket adjusted to required angle fasten u bracket bolts. (M6 – 15N.m)

Step 2. To connect to the mains 220VAC confirm main power is switched off.

Step 3. WOLKBERG post top luminaire require mains Voltage of between 200 to 240VAC 50 Hz, at the bottom of the spigot entry there is a standard 3core wire, that needs to be connected to main power. Brown (Live) Blue (Neutral) Green/Yellow (Earth)