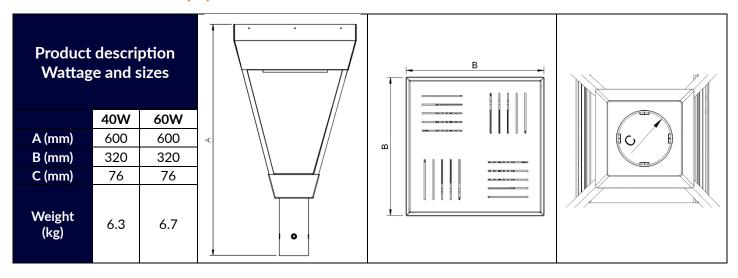

# 1.1.4. Luminaire physical characteristics

## 1.1.1. Power data

| RATED POWER         | 40 - 60W                 |
|---------------------|--------------------------|
| INPUT VOLTAGE RANGE | 200 - 240 VAC 50/60Hz    |
| INPUT TYPE (AC/DC)  | AC - Alternating current |
| CONNECTED POWER     | 36 - 56W                 |
| POWER FACTOR        | >0.9                     |

## 1.1.2. LED data

| LED BARND          | CREE®, Luxeon® or Osram® |
|--------------------|--------------------------|
| ССТ                | 3000 - 5000 Kelvin       |
| CRI                | ≥80                      |
| LED RATED LIFETIME | 80 000 hours             |

# 1.1.3. Luminaire data

| IP RATING         | IP65            |
|-------------------|-----------------|
| BEAM ANGLES       | 360°            |
| DIMMABILITY       | NONE            |
| MOUNTING POSITION | Over pole mount |